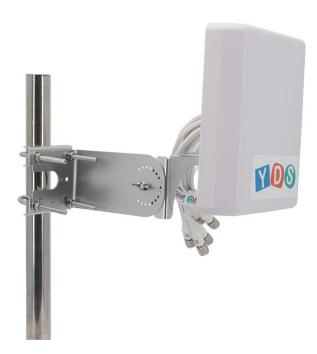

#### YDS-LAAM-009 **Long Arm Articulating Mount For Patch Antenna**

www.YDSCOMM.com sales@ydscomm.com Tel: (+86) 13790087202 (WeChat, QQ, Mobile)

Professional Design Engineering Manufacturer Partner

#### YDS-LAAM-009 **Long Arm Articulating Mount For Patch Antenna**

www.YDSCOMM.com sales@ydscomm.com Tel: (+86) 13790087202 (WeChat, QQ, Mobile)