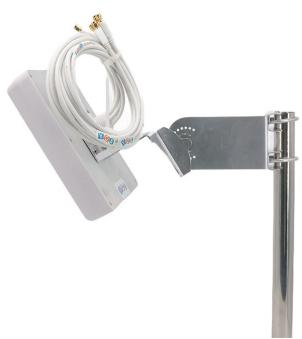

#### YDS-LAAM-009 **Long Arm Articulating Mount For Patch Antenna**

Professional Design Engineering Manufacturer Partner

#### YDS-LAAM-009 **Long Arm Articulating Mount For Patch Antenna**

www.YDSCOMM.com sales@ydscomm.com Tel: (+86) 13790087202 (WeChat, QQ, Mobile)

Professional Design Engineering Manufacturer Partner