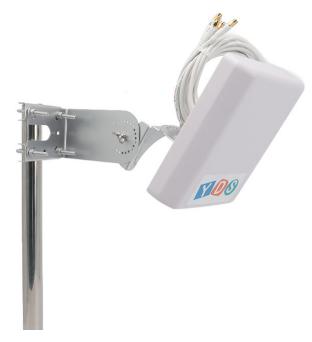

#### YDS-LAAM-009 **Long Arm Articulating Mount For Patch Antenna**

Professional Design Engineering Manufacturer Partner

#### YDS-LAAM-009 **Long Arm Articulating Mount For Patch Antenna**

www.YDSCOMM.com sales@ydscomm.com Tel: (+86) 13790087202 (WeChat, QQ, Mobile)

Professional Design Engineering Manufacturer Partner