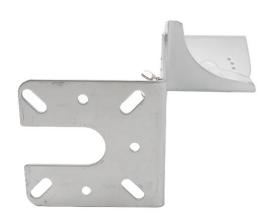

#### YDS-LAAM-009 **Long Arm Articulating Mount For Patch Antenna**

Professional Design Engineering Manufacturer Partner

#### YDS-LAAM-009 **Long Arm Articulating Mount For Patch Antenna**

www.YDSCOMM.com sales@ydscomm.com Tel: (+86) 13790087202 (WeChat, QQ, Mobile)

Professional Design Engineering Manufacturer Partner