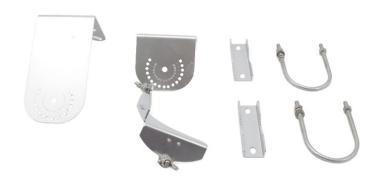

#### YDS-LAAM-009 **Long Arm Articulating Mount For Patch Antenna**

Professional Design Engineering Manufacturer Partner

#### YDS-LAAM-009 **Long Arm Articulating Mount For Patch Antenna**

www.YDSCOMM.com sales@ydscomm.com Tel: (+86) 13790087202 (WeChat, QQ, Mobile)

Professional Design Engineering Manufacturer Partner