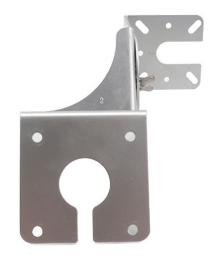

#### YDS-LAAM-009 **Long Arm Articulating Mount For Patch Antenna**

Professional Design Engineering Manufacturer Partner

#### YDS-LAAM-009 **Long Arm Articulating Mount For Patch Antenna**

www.YDSCOMM.com sales@ydscomm.com Tel: (+86) 13790087202 (WeChat, QQ, Mobile)

Professional Design Engineering Manufacturer Partner