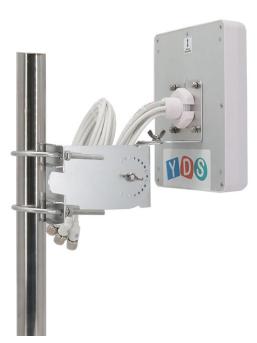

#### YDS-LAAM-009 **Long Arm Articulating Mount For Patch Antenna**

www.YDSCOMM.com sales@ydscomm.com Tel: (+86) 13790087202 (WeChat, QQ, Mobile)