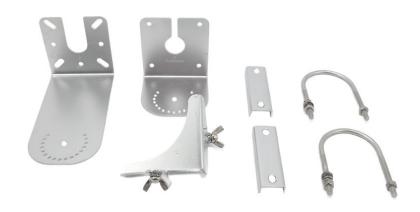

#### YDS-LAAM-009 **Long Arm Articulating Mount For Patch Antenna**

Professional Design Engineering Manufacturer Partner

#### YDS-LAAM-009 **Long Arm Articulating Mount For Patch Antenna**

www.YDSCOMM.com sales@ydscomm.com Tel: (+86) 13790087202 (WeChat, QQ, Mobile)

Professional Design Engineering Manufacturer Partner